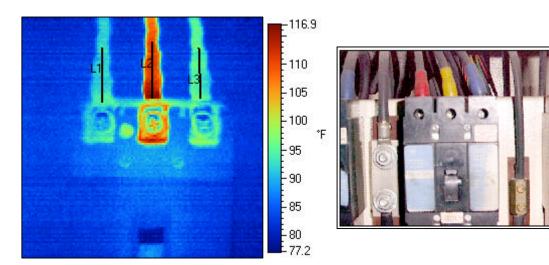

## Info:

| Image Path       | E:\INFRARED SOLUTIONS\SNAPVIEWPRO2\SAMPLE IMAGES\Hot Connect.isi |  |  |  |
|------------------|------------------------------------------------------------------|--|--|--|
| Image Date/Time  | Wednesday, December 16, 1998 2:25:25 PM                          |  |  |  |
| Report Date/Time | Monday, July 26, 1999 12:35:09 PM                                |  |  |  |
| Temp Unit        | Fahrenheit                                                       |  |  |  |
| User             | PM Supervisor K. Esterby                                         |  |  |  |
| Location         | Acme Manufacturing                                               |  |  |  |
| Target           | Connector 3516                                                   |  |  |  |

## Data:

| Label | Emissivity | Background | Average | Std Dev | Max   | Min   |
|-------|------------|------------|---------|---------|-------|-------|
| L1    | 0.97       | 76.96      | 92.6    | 1.31    | 95.2  | 90.4  |
| L2    | 0.97       | 76.96      | 111.6   | 3.07    | 116.9 | 100.1 |
| L3    | 0.97       | 76.96      | 94.7    | 0.83    | 96.6  | 92.5  |

## **Comments:**

- Bi-monthly route of electrical connectors
- 2<sup>nd</sup> connection point found 20 degrees hotter than adjacent connections
- Referred to electrical department manager for immediate repair
- Tighten connection and re-image
- Add to next week's route